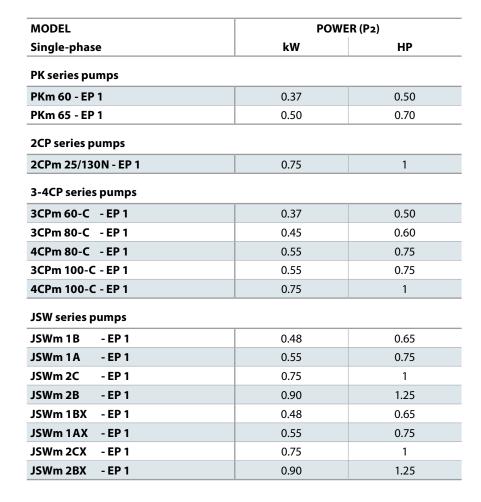

## **PUMPS WITH EASYPRESS 1**

| MODEL              | POWER (P2) |     |
|--------------------|------------|-----|
| Single-phase       | kW         | НР  |
| 2CP series pumps   |            |     |
| 2CPm 25/14B - EP 2 | 1.1        | 1.5 |
| JSW series pumps   |            |     |
| JSWm 2A - EP 2     | 1.1        | 1.5 |