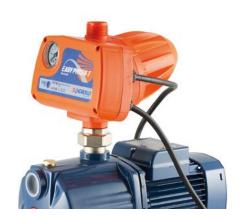

#### **EASYPUMP** COMPONENTS:

- Single-phase pump
- EASYPRESS with pressure gauge
- GSR quick-fit joint
- 1.5 metres power cable with Schuko plug

#### **EASYPUMF**

Small pumps fitted with an electronic pressure switch that starts and stops the pump as required when a tap is turned on or off. The pump is also protected against dry running.