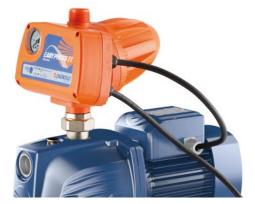

#### **EASYPUMP** COMPONENTS:

- Single-phase pump
- EASYPRESS with pressure gauge
- GSR quick-fit joint
- 1.5 metres power cable with Schuko plug

#### **EASYPUMF**

Small pumps fitted with an electronic pressure switch that starts and stops the pump as required when a tap is turned on or off. The pump is also protected against dry running.